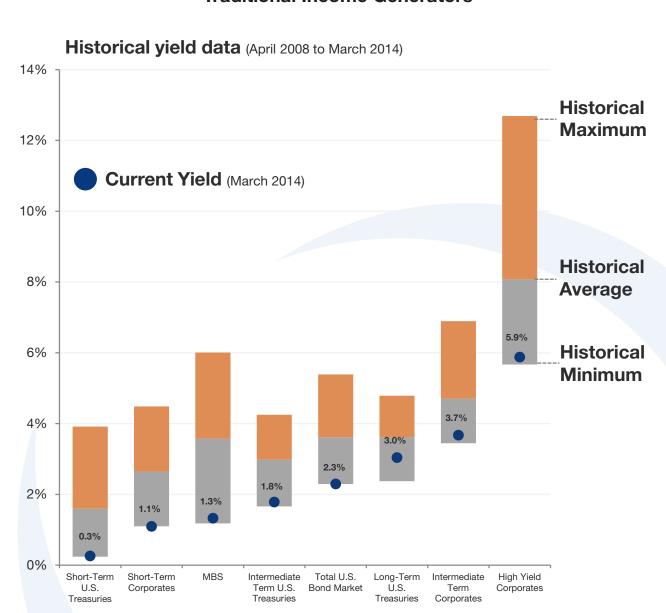

## **Traditional Income Generators**

Source: Newfound Research LLC. Short-Term U.S. Treasuries represented by SHY. Short-Term Corporates represented by CSJ. MBS represented by MBB. Intermediate Term U.S. Treasuries represented by IEF. Total U.S. Bond Market represented by AGG. Long-Term U.S. Treasuries represented by TLT. Intermediate Term Corporates represented by LQD. High Yield Corporates represented by HYG. Yields computed using smoothed trailing 252-day dividends. Starting date for graph is April 2008 because that is first date yields could be computed for all of the ETFs used in the analysis.